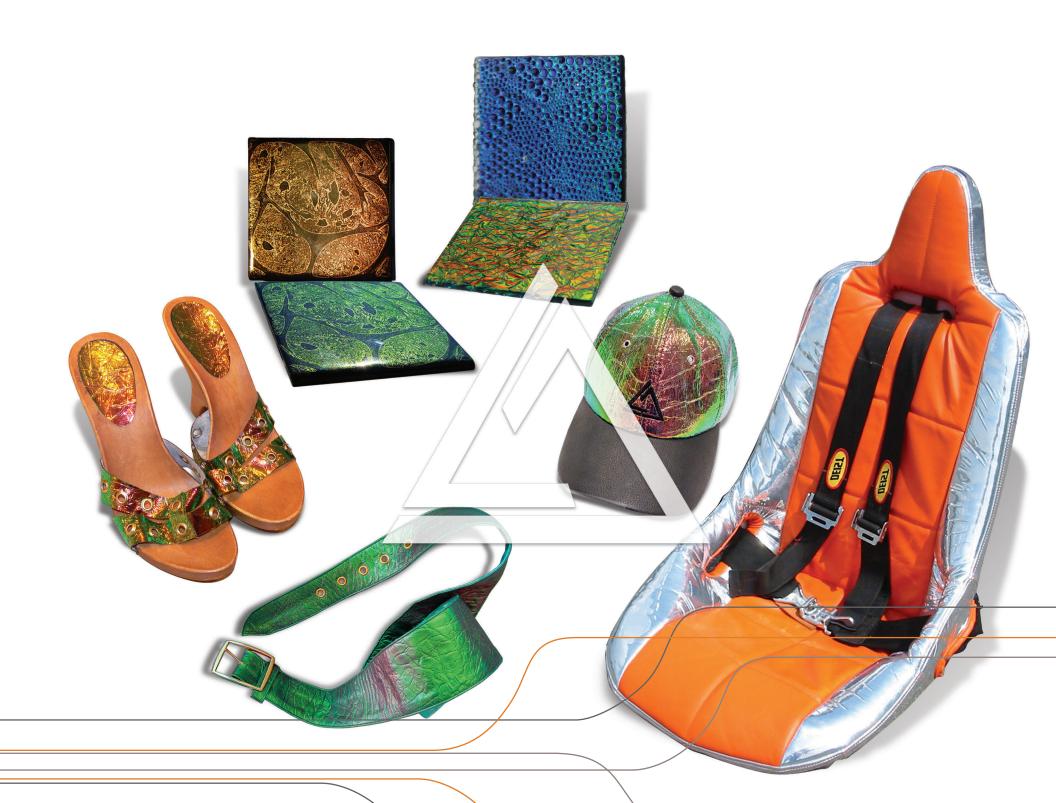

If these fabrics were flat there would be No Color Change.

Heat Reactive Chameleon Leather.

Chameleon Copper-Patina on a PVC Seat

Stretchable Chrome Fabric

CHROME CROCO LEATHER

01. Just a few of the chrome leather sytles. 02. Chrome leather belt, bag and trousers. 03. Chameleon Copper-Patina handbag. 04. Chrome dress shoes (croco). 05. Chrome leather office chair (croco). 06. Watchbands (croco). 07. Chrome belt (croco). 08. White pearl and Copper-Patina Chameleon handbags. 09. Complete collection (white pearl).

**Hat** (shown in different angles)

01. Dichroic patchwork on denim. 02. Ladies handbag. 03. Designer dichroic croco shoes. 04. Womens accessory bag. 05. Ostrich pattern accents. 06. White pearl croco belt. 07. Bangles and accessories. 08. Sewn in patchwork of dichroic. 09. Fashion accessories. 10. Leather jacket with dichroic cross. 11. Jewelery box in Ostrich pattern. 12. White pearl dress shoes. 13. Automotive applications.