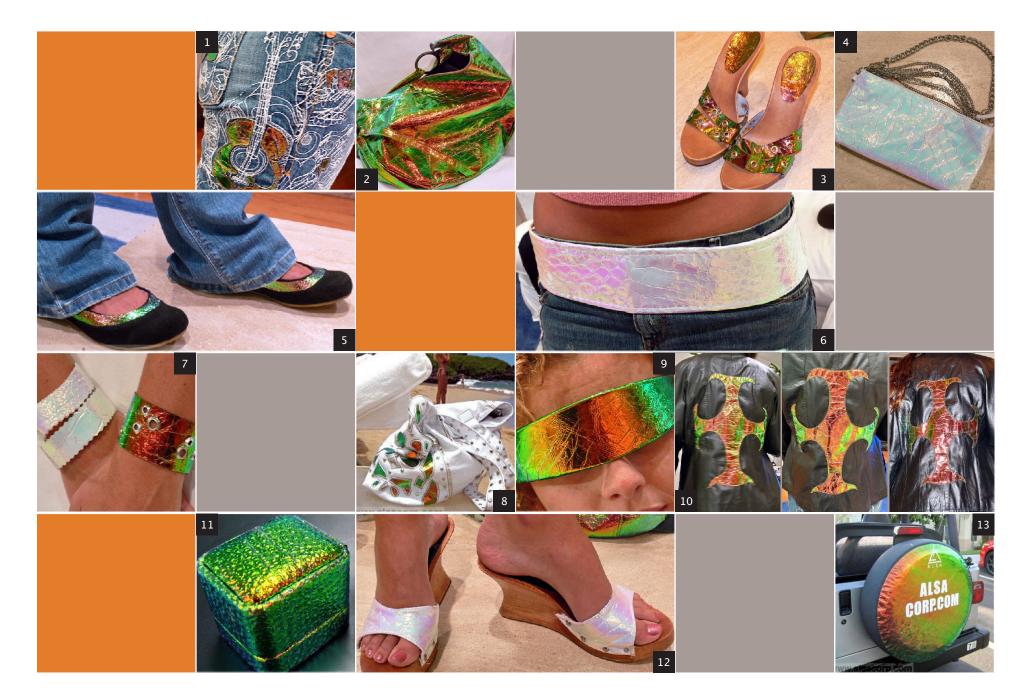

**Hat** (shown in different angles)

01. Dichroic patchwork on denim. 02. Ladies handbag. 03. Designer dichroic croco shoes. 04. Womens accessory bag. 05. Ostrich pattern accents. 06. White pearl croco belt. 07. Bangles and accessories. 08. Sewn in patchwork of dichroic. 09. Fashion accessories. 10. Leather jacket with dichroic cross. 11. Jewelery box in Ostrich pattern. 12. White pearl dress shoes. 13. Automotive applications.