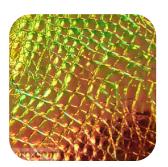

# CHAMELEON & CHROME MATERIALS

ALSA CHROME LEATHERS<sup>™</sup> are created using our patented chroming process. It is this process that allows us to create leathers that are scratch proof, stretchable and come close to a mirror like finish.

Most Mirror like leathers on the marketplace today are created by laminating a shiny foil to leather. This process creates a leather product that is easily scratched, doesn't stretch, has poor reflectivity and has tendency to crack or delaminate. Now as every industry looks to satisfy the market demand for metallic finishes, the toughness and high reflectivity of ALSA CHROME LEATHERS<sup>™</sup> will allow manufacturers to create leather products with a chrome like finish that they never thought possible before.

CHROME LEATHERS<sup>™</sup> can be pressed and embossed with many patterns available. Our CHROME LEATHERS<sup>™</sup> can be custom made for durability, performance, thickness, width and are available in a limitless array of colors.