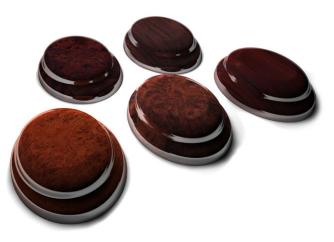

### FORMABLE FILMS

ALSA' s FORMABLE-CHROME<sup>™</sup> is the first truly thermo-formable mirror finish film that can take both pressure forming as well as heat without discoloration, fading or cracking and obtain deep draws. What makes it unique is that the chrome is " protected" by being underneath a clear plastic sheet so there is no chance of taking the chrome off due to impact. Virtually scratch proof! With styles ranging from chrome to our brushed looks (with embossed lines you can feel) even fabulous colored chromes and gold. Can't find that unique look? We can help you design your own. Just spec out a film and we will build it for you.

**FORMABLE CHROME**<sup>™</sup>

Our current stock for FORMABLE-CHROME<sup>TM</sup> sampling and general forming is available in 30mil (1mil = 25microns) but we can provide it with as thin as a 7mil construction up to  $1/2^n$ . and beyond. It is normally constructed with a PET top layer, chrome in the middle and a black ABS on the back.

INDUSTRIAL APPLICATIONS AND PRICING:

We can design FORMABLE-CHROME<sup>™</sup> in unlimited numbers of combinations of styles and thicknesses. Price will vary depending on construction and quantity ordered.