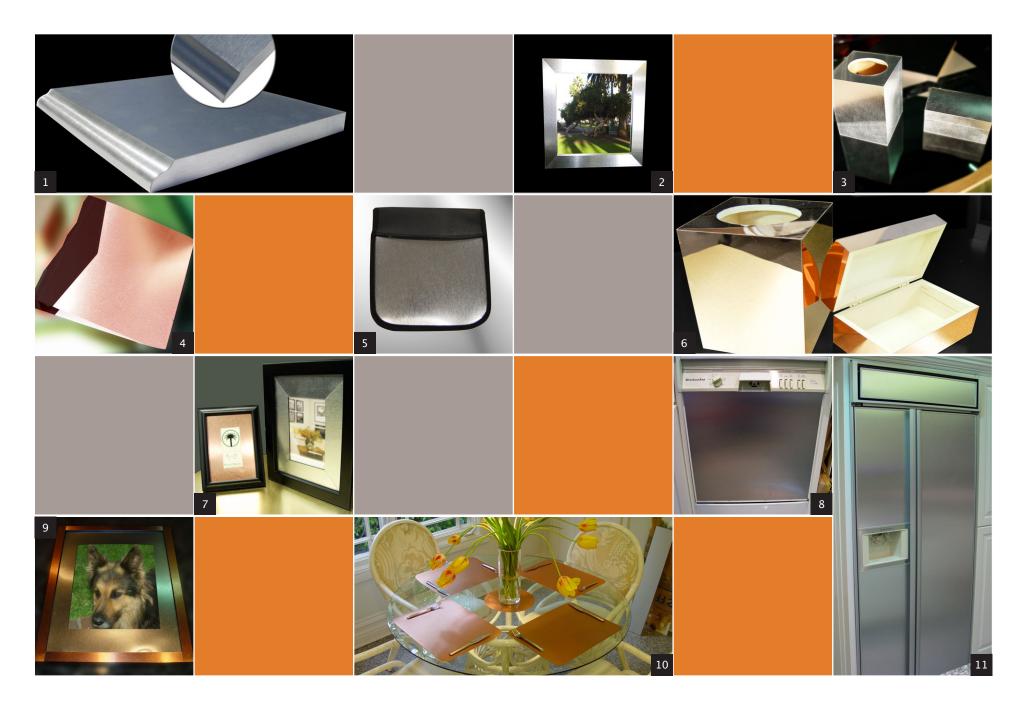

### Chrome Film Construction

For detailed specs on LEXAN<sup>®</sup> Polycarbonates please visit GE's website at www.gestructuredproducts.com, click on Film-Lexan (select 8A35V or HP92H).

01. FXSheeting applied to various items. 02. PVC pipes wrapped (before & after). 03. Microwave and Counter (brushed aluminum). 04. Refrigerator door (brushed aluminum).
05. Counter tops (brushed copper, chrome, brushed aluminum). 06. 10' Counter (brushed aluminum). 07. Speakers completely wrapped (brushed aluminum). 08. Wooden Tables (copper, brushed aluminum, chrome). 09. Treasure chest (brushed aluminum). 10. PVC Pipes (easily wrapped) 11. Ring and cigar boxes (brushed aluminum, copper).

01. Shelf completely wrapped (Brushed Aluminum). 02. Wooden picture frame (Brushed Aluminum). 03. Wooden dispensers (Brushed Aluminum). 04. Notebook (Brushed Copper). 05. CD Case (Sewable Brushed Aluminum). 06. Polished Copper Boxes. 07. Brushed Copper and Aluminum matting inside of picture frame. 08. Dishwasher (Brushed Aluminum). 09. Picture frame (Brushed Copper and Aluminum). 10. Place setting (Brushed Copper). 11. Refrigerator (Brushed Copper).