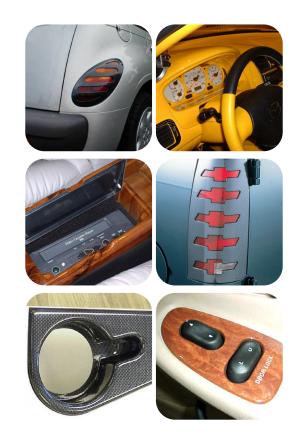

**DEEPLY FORMABLE!** 

More FORMABLE FILM possibilities: 01. Burl wood water cooler (very deep draw). 02. Carbon fiber door bezels. 03. Burl look automotive console. 04. Carbon fibre cell phone case (IMD). 05. Complete boat dash assembly. 06. Simulated wood on a P/T cruiser. 07. Automotive dash insert. 08. Carbon fibre tailight covers. 09. Carbon fibre steering wheel. 10. Simulated wood kit on bike. 11. Mp3 player case (wood-look). 12. Boat dash insert. 13. Formed Brushed Aluminum Laptop. 14. Color shifting formed Laptop (IMD).