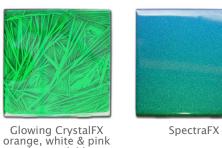

### **Exotic Tiles**

Dazzling automotive styles finishes from color-changing to marble looks will take your project to the next level.

Nothing is too wild, if you can think it we can make it. We can create any style "Custom" finish. For many examples of our exotic finishes

These tiles will charge by the sun or artificial light and will glow on into the night giving you an incredible illuminated walkway. (Also available in pink, orange, and white glow effect)

Also available:

True Pearl - CrystalFX Crazers - Golden Accents - Mystic Crazer Crystal Pearls and more.

Also Available Dichro Building Block in 6"x6" and 8"x 8"