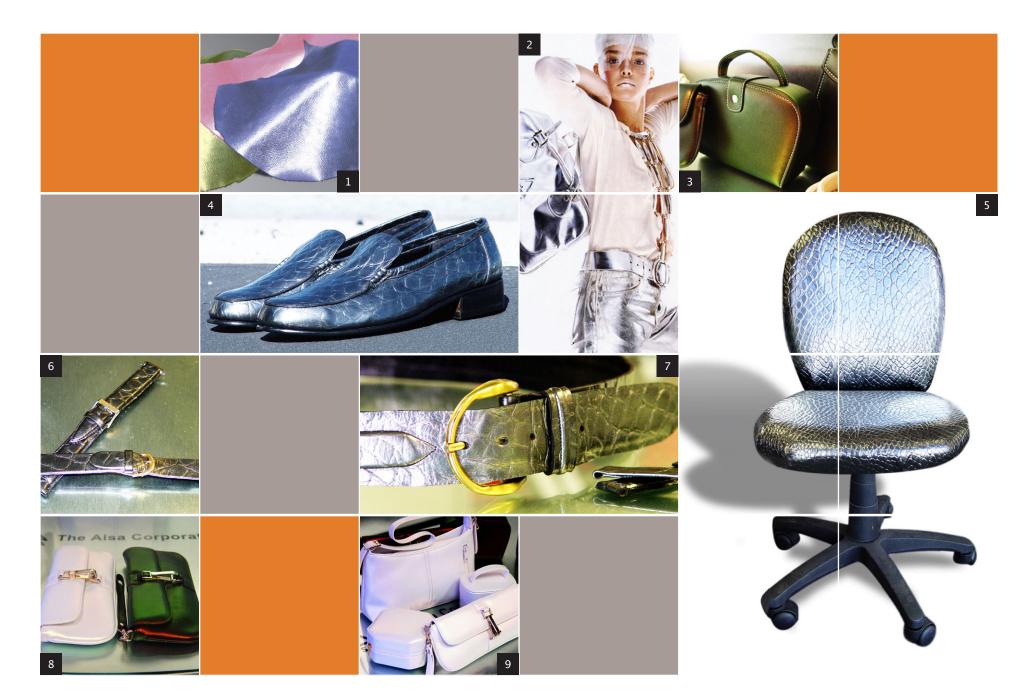

If these fabrics were flat there would be No Color Change.

Heat Reactive Chameleon Leather.

Chameleon Copper-Patina on a PVC Seat

Stretchable Chrome Fabric

CHROME CROCO LEATHER

01. Just a few of the chrome leather sytles. 02. Chrome leather belt, bag and trousers. 03. Chameleon Copper-Patina handbag. 04. Chrome dress shoes (croco). 05. Chrome leather office chair (croco). 06. Watchbands (croco). 07. Chrome belt (croco). 08. White pearl and Copper-Patina Chameleon handbags. 09. Complete collection (white pearl).