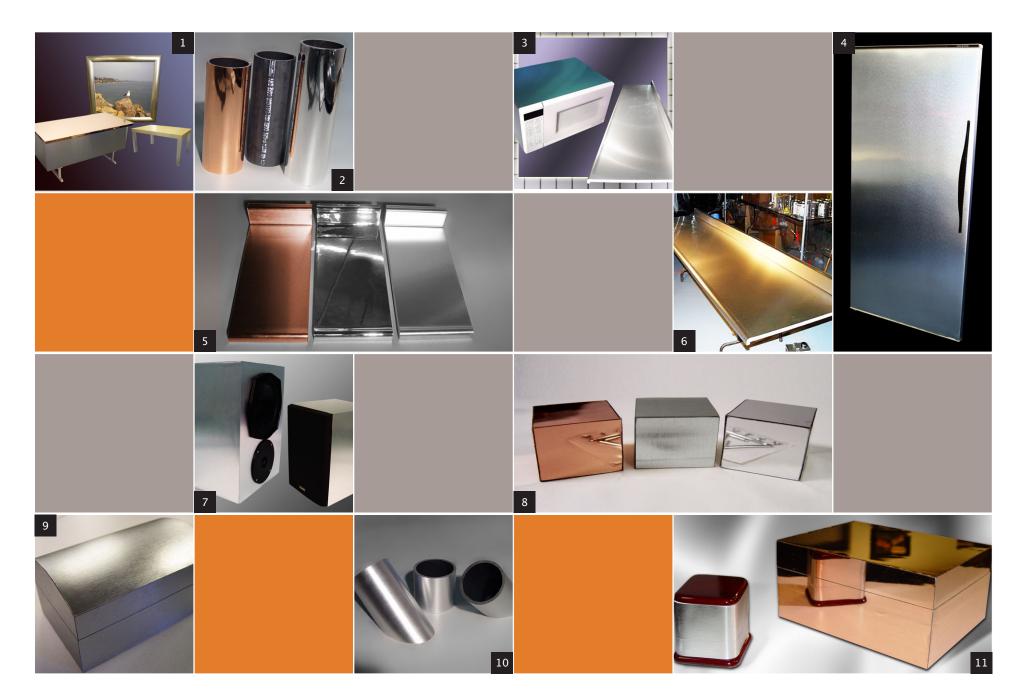

# LOOKS LIKE METAL HANDLES LIKE PAPER!

FXSheeting<sup>™</sup> represents the latest technological breakthrough in laminates. Now any object or surface can easily be transformed into a brilliant metal finish. From trendy brushed aluminum to classic coppers, FXSheeting<sup>™</sup> opens up a whole new world of metallic creativity for all of your interior design or product finishing projects.

The result of years of R&D in cooperation with the General Electric Company, FXSheeting<sup>™</sup> is the only laminate available in today's market that duplicates both the look and the durability of real metal sheeting. Yet unlike traditional sheets of rigid metal, **FXSheeting™** is easy to work with and does not require special skills or tools to install. In fact, using **FXSheeting™** is similar to laying down common contact paper. All that is required to install this laminate is to simply cut the amount needed to cover the surface, peel off the paper backing to expose the adhesive and then lay it down. **FXSheeting™** looks just like real metal sheeting, because it does in fact, contain real metal!

### Chrome Film Construction

For detailed specs on LEXAN<sup>®</sup> Polycarbonates please visit GE's website at www.gestructuredproducts.com, click on Film-Lexan (select 8A35V or HP92H).

01. FXSheeting applied to various items. 02. PVC pipes wrapped (before & after). 03. Microwave and Counter (brushed aluminum). 04. Refrigerator door (brushed aluminum).
05. Counter tops (brushed copper, chrome, brushed aluminum). 06. 10' Counter (brushed aluminum). 07. Speakers completely wrapped (brushed aluminum). 08. Wooden Tables (copper, brushed aluminum, chrome). 09. Treasure chest (brushed aluminum). 10. PVC Pipes (easily wrapped) 11. Ring and cigar boxes (brushed aluminum, copper).

01. Shelf completely wrapped (Brushed Aluminum). 02. Wooden picture frame (Brushed Aluminum). 03. Wooden dispensers (Brushed Aluminum). 04. Notebook (Brushed Copper). 05. CD Case (Sewable Brushed Aluminum). 06. Polished Copper Boxes. 07. Brushed Copper and Aluminum matting inside of picture frame. 08. Dishwasher (Brushed Aluminum). 09. Picture frame (Brushed Copper and Aluminum). 10. Place setting (Brushed Copper). 11. Refrigerator (Brushed Copper).