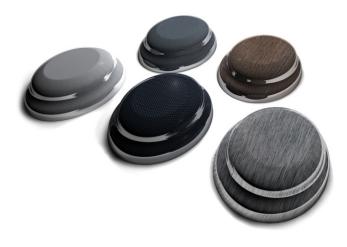

### FORMABLE FILMS

ALSA' s FORMABLE-CHROME<sup>™</sup> is the first truly thermo-formable mirror finish film that can take both pressure forming as well as heat without discoloration, fading or cracking and obtain deep draws. What makes it unique is that the chrome is " protected" by being underneath a clear plastic sheet so there is no chance of taking the chrome off due to impact. Virtually scratch proof! With styles ranging from chrome to our brushed looks (with embossed lines you can feel) even fabulous colored chromes and gold. Can't find that unique look? We can help you design your own. Just spec out a film and we will build it for you.

**FORMABLE CHROME**<sup>™</sup>

Our current stock for FORMABLE-CHROME<sup>TM</sup> sampling and general forming is available in 30mil (1mil = 25microns) but we can provide it with as thin as a 7mil construction up to  $1/2^n$ . and beyond. It is normally constructed with a PET top layer, chrome in the middle and a black ABS on the back.

INDUSTRIAL APPLICATIONS AND PRICING:

We can design FORMABLE-CHROME<sup>™</sup> in unlimited numbers of combinations of styles and thicknesses. Price will vary depending on construction and quantity ordered.