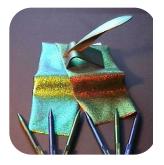

# CHAMELEON & CHROME MATERIALS

ALSA CHROME LEATHERS<sup>™</sup> are created using our patented chroming process. It is this process that allows us to create leathers that are scratch proof, stretchable and come close to a mirror like finish.

Most Mirror like leathers on the marketplace today are created by laminating a shiny foil to leather. This process creates a leather product that is easily scratched, doesn't stretch, has poor reflectivity and has tendency to crack or delaminate. Now as every industry looks to satisfy the market demand for metallic finishes, the toughness and high reflectivity of ALSA CHROME LEATHERS<sup>™</sup> will allow manufacturers to create leather products with a chrome like finish that they never thought possible before.

CHROME LEATHERS<sup>™</sup> can be pressed and embossed with many patterns available. Our CHROME LEATHERS<sup>™</sup> can be custom made for durability, performance, thickness, width and are available in a limitless array of colors.

If these fabrics were flat there would be No Color Change.

Heat Reactive Chameleon Leather.

Chameleon Copper-Patina on a PVC Seat

Stretchable Chrome Fabric

CHROME CROCO LEATHER

01. Just a few of the chrome leather sytles. 02. Chrome leather belt, bag and trousers. 03. Chameleon Copper-Patina handbag. 04. Chrome dress shoes (croco). 05. Chrome leather office chair (croco). 06. Watchbands (croco). 07. Chrome belt (croco). 08. White pearl and Copper-Patina Chameleon handbags. 09. Complete collection (white pearl).