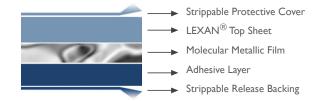

### HOW FXSHEETING<sup>™</sup> IS MADE

FXSheeting<sup>™</sup> is made from a new patented process that molecularly bonds a thin layer of real metal to the "back" of a sheet of LEXAN® Polycarbonate. Since the LEXAN® is crystal clear, the metal is able to shine through perfectly; yet it remains protected by the highly durable and scratch-resistant LEXAN<sup>®</sup>.

The metal layer is then backed by a strong acrylic-based adhesive, which both protects the metal further and allows the sheeting to be easily bonded to any surface, in a similar manner

Two different types of LEXAN<sup>®</sup> are used in creating FXSheeting<sup>™</sup>. HP92H LEXAN<sup>®</sup> is used for creating Mirror versions, while 8A37V LEXAN<sup>®</sup> is used for creating Brushed versions. Both types of LEXAN<sup>®</sup> are 10 mil thick, but the 8A37V LEXAN<sup>®</sup> is made with a "brushed" texture so the Brushed versions of FXSheeting<sup>™</sup> not only look like brushed metal, they also feel very similar. The durable LEXAN<sup>®</sup> Polycarbonates are made by General Electric Plastics and are used in a wide range of industrial product manufacturing from cell phones to automobiles.