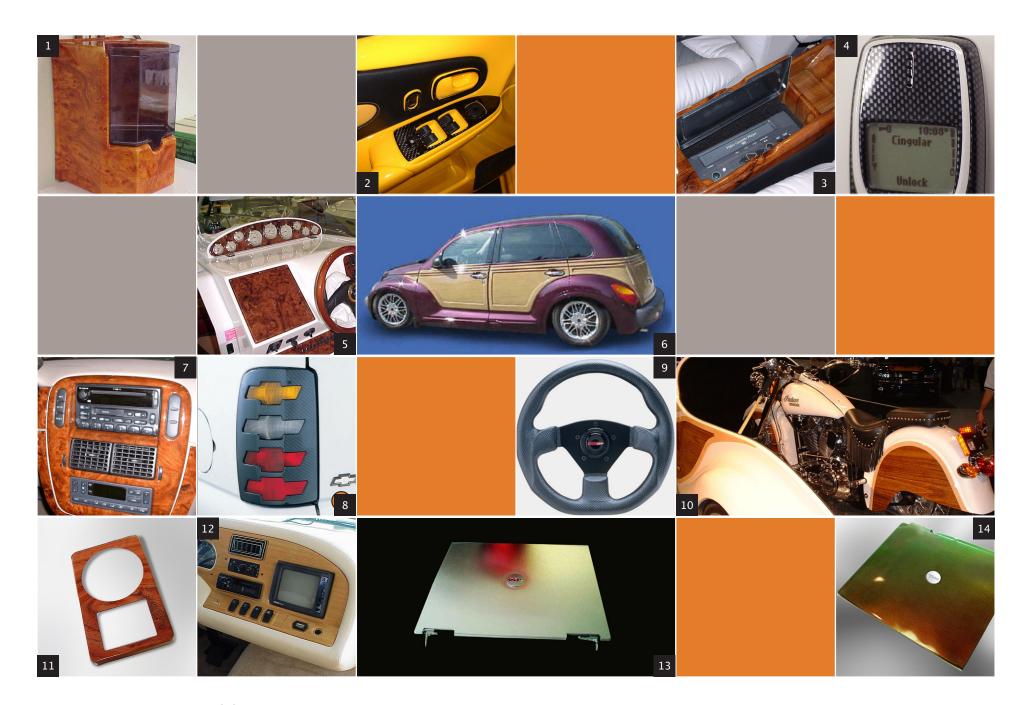

**DEEPLY FORMABLE!** 

More FORMABLE FILM possibilities: 01. Burl wood water cooler (very deep draw). 02. Carbon fiber door bezels. 03. Burl look automotive console. 04. Carbon fibre cell phone case (IMD). 05. Complete boat dash assembly. 06. Simulated wood on a P/T cruiser. 07. Automotive dash insert. 08. Carbon fibre tailight covers. 09. Carbon fibre steering wheel. 10. Simulated wood kit on bike. 11. Mp3 player case (wood-look). 12. Boat dash insert. 13. Formed Brushed Aluminum Laptop. 14. Color shifting formed Laptop (IMD).